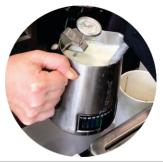

## Coffee thermometer

Coffee thermometers for frothing milk to the correct temperature. Both come with a jug safety clip and the coffee short also has a probe cover. The jug safety clip, which may be positioned anywhere along the probe to hold the probe securely, may also be used to position the probe down the inside side of the jug or position the end of the probe into the centre of the jug. Dials are colour coded on both units making the perfect frothy milk temperature easy for all coffee makers including trainees.