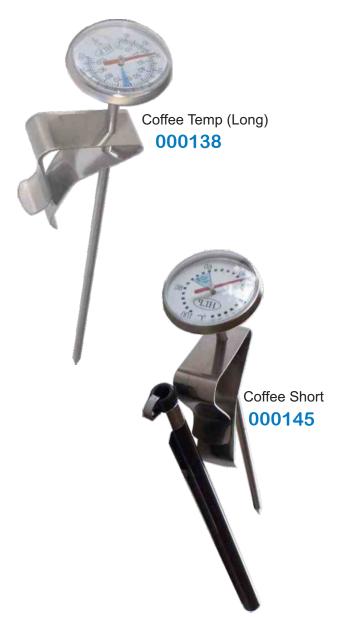

## Coffee Thermometers Model: Coffee Temp (long) & Coffee Short

## Coffee thermometer

Coffee thermometers for frothing milk to the correct temperature. Both come with a jug safety clip and the coffee short also has a probe cover. The jug safety clip, which may be positioned anywhere along the probe to hold the probe securely, may also be used to position the probe down the inside side of the jug or position the end of the probe into the centre of the jug. Dials are colour coded on both units making the perfect frothy milk temperature easy for all coffee makers including trainees.

| 0 up to 100C           |
|------------------------|
| 135 mm Stainless Steel |
| 195mm Stainless Steel  |
|                        |